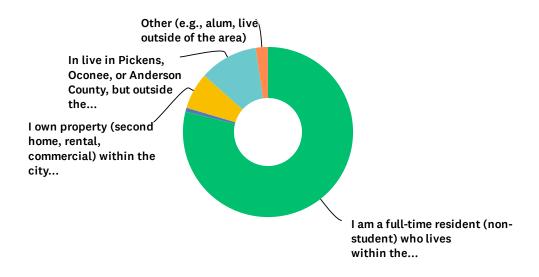

| 10/25/2021 2:41 PM |
| 58 | Traditional with the contemporary lighting. It must fit in with downtown                                                                                                                                                                                                                                                              | 10/25/2021 2:08 PM |
| 59 | Don't care                                                                                                                                                                                                                                                                                                                            | 10/25/2021 1:56 PM |

## Q17 Which of the following best describes you?





| ANSWER CHOICES                                                                                                                            |        | RESPONSES |  |
|-------------------------------------------------------------------------------------------------------------------------------------------|--------|-----------|--|
| I am a full-time resident (non-student) who lives within the city limits of Clemson                                                       | 78.85% | 205       |  |
| I am a full- or part-time university student                                                                                              | 0.77%  | 2         |  |
| I own property (second home, rental, commercial) within the city limits of Clemson but my primary residence is outside of the city l