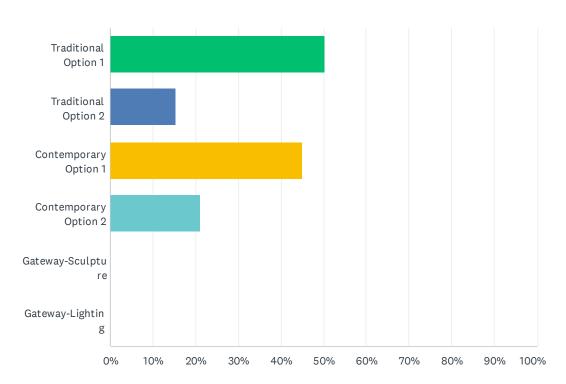

omething subdued.                                                                           | 10/25/2021 3:18 PM |
| 64 | Need better lighting downtown                                                                                                                                                      | 10/25/2021 2:09 PM |
| 65 | Whatever it is keep it "small-town" and Clemson-focused. We don't want Clemson looking big city                                                                                    | 10/25/2021 2:08 PM |
| 66 | Don't care                                                                                                                                                                         | 10/25/2021 1:56 PM |

# Q15 Architectural Identity

Answered: 260 Skipped: 66



| ANSWER CHOICES         | RESPONSES  |
|------------------------|------------|
| Traditional Option 1   | 50.38% 131 |
| Traditional Option 2   | 15.38% 40  |
| Contemporary Option 1  | 45.00% 117 |
| Contemporary Option 2  | 21.15% 55  |
| Gateway-Sculpture      | 0.00% 0    |
| Gateway-Lighting       | 0.00% 0    |
| Total Respondents: 260 |            |

# Q16 What other ideas do you have?

Answered: 59 Skipped: 267

| #  | RESPONSES                                                                                                                                                                                                                                                                                                                                                     | DATE