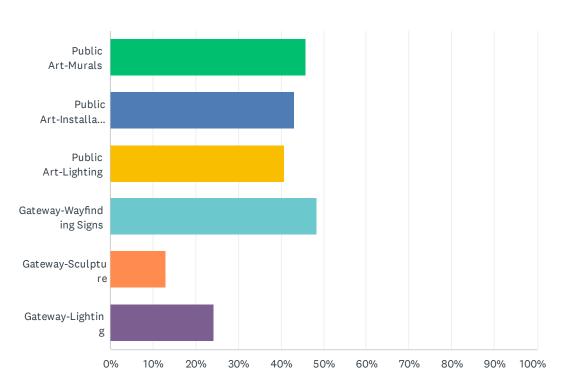

anization. No churches either.                                 | 10/25/2021 2:31 PM |
| 116 | This covers it                                                                                             | 10/25/2021 2:09 PM |
| 117 | Gallery spaces will most likely remain empty                                                               | 10/25/2021 2:06 PM |
| 118 | It would be foolish to put the library in such a congested area.                                           | 10/25/2021 1:55 PM |
| 119 | Splash pads                                                                                                | 10/25/2021 1:55 PM |
| 120 | sdfds                                                                                                      | 10/22/2021 3:56 PM |

## Q13 Public Realm





| ANSWER CHOICES           | RESPONSES |     |
|--------------------------|-----------|-----|
| Public Art-Murals        | 45.77%    | 119 |
| Public Art-Installations | 43.08%    | 112 |
| Public Art-Lighting      | 40.77%    | 106 |
| Gateway-Wayfinding Signs | 48.46%    | 126 |
| Gateway-Sculpture        | 13.08%    | 34  |
| Gateway-Lighting         | 24.23%    | 63  |
| Total Respondents: 260   |           |     |

## Q14 What other ideas do you have?

Answered: 66 Skipped: 260

| #  | RESPONSES