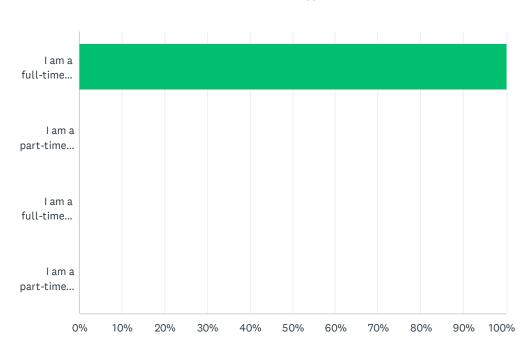

| 2.31%  | 6         |  |
| Other (please specify)                                                                                                                    |        | 0         |  |
| TOTAL                                                                                                                                     |        | 260       |  |
|                                                                                                                                           |        |           |  |

| # | OTHER (PLEASE SPECIFY)  | DATE |
|---|-------------------------|------|
|   | There are no responses. |      |

### Q18 Which of the following best describes you?

Answered: 2 Skipped: 324



| ANSWER CHOICES                         | RESPONSES |   |
|----------------------------------------|-----------|---|
| I am a full-time undergraduate student | 100.00%   | 2 |
| I am a part-time undergraduate student | 0.00%     | 0 |
| I am a full-time graduate student      | 0.00%     | 0 |
| I am a part-time graduate student      | 0.00%     | 0 |
| TOTAL                                  |           | 2 |

## Q19 Where is your residence?

Answered: 2 Skipped: 324



| ANSWER CHOICES                                            | RESPONSES |
|-----------------------------------------------------------|-----------|
| I live on campus                                          | 0.00% 0   |
| I live off-campus, within the city limits of Clemson      | 50.00% 1  |
| I live off-campus, but ou