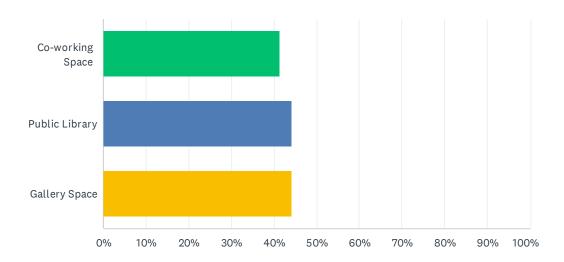

| 10/25/2021 2:06 PM  |
| 116 | Don't care is my answer                                                                                                                                                                                                                                                                      | 10/25/2021 1:55 PM  |
| 117 | Food trucks                                                                                                                                                                                                                                                                                  | 10/25/2021 1:55 PM  |

### Q11 Arts & Innovation

Answered: 263 Skipped: 63



| ANSWER CHOICES         | RESPONSES |     |
|------------------------|-----------|-----|
| Co-working Space       | 41.44%    | 109 |
| Public Library         | 44.11%    | 116 |
| Gallery Space          | 44.11%    | 116 |
| Total Respondents: 263 |           |     |

### Q12 What other ideas do you have?

Answered: 120 Skipped: 206

| #  | RESPONSES                                                                                                                                                                                             | DATE               |
|----|-------------------------------------------------------------------------------------------------------------------------------------------------------------------------------------------------------|--------------------|
| 1