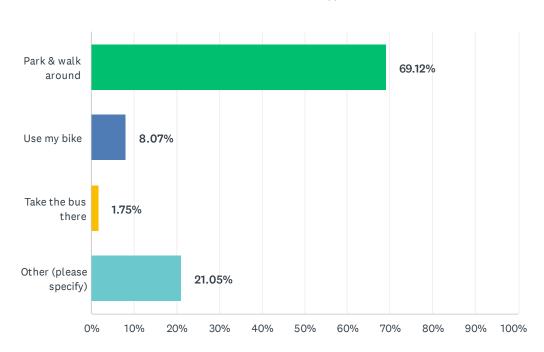

| 10/25/2021 2:06 PM |
| 258 | Intersection tiger blvd                                                                                                                                    | 10/25/2021 2:03 PM |
| 259 | Bridged crosswalk over Tiger Blvd.                                                                                                                         | 10/25/2021 2:01 PM |

| 260 | US 123                | 10/25/2021 1:59 PM |
|-----|-----------------------|--------------------|
| 261 | Don't care            | 10/25/2021 1:52 PM |
| 262 | More trees and lights | 10/25/2021 1:52 PM |
| 263 | sfds                  | 10/22/2021 3:56 PM |

# Q5 Thinking about mobility in Uptown in the future, how would you prefer to get to, and move around?





| ANSWER CHOICES         | RESPONSES |     |
|------------------------|-----------|-----|
| Park & walk around     | 69.12%    | L97 |
| Use my bike            | 8.07%     | 23  |
| Take the bus there     | 1.75%     | 5   |
| Other (please specify) | 21.05%    | 60  |
| TOTAL                  | 2         | 285 |

| # | OTHER (PLEASE SPECIFY)                             | DATE               |
|---|----------------------------------------------------|--------------------|
| 1 | I want it to be more driveable. It is a nightmare. | 11/11/2021 4:20 PM |
| 2 | Car                                                | 11/11/2021 2:52 PM |
| 3 | Rarely go uptown.                                  | 11/10/2021 2:46 PM |
| 4 | Walk                                               | 11/9/2021 7:55 AM  |
|