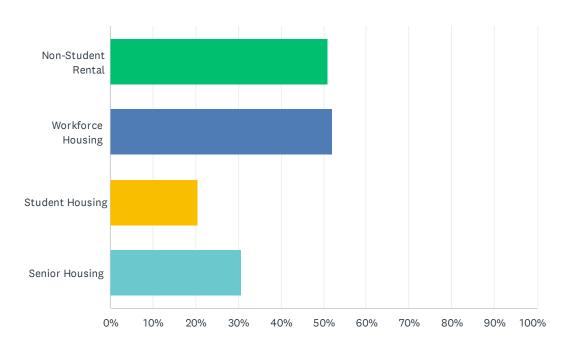

| 10/25/2021 1:53 PM |
| 255 | Less college student drivers                                                                                                                                                            | 10/25/2021 1:52 PM |
| 256 | sfds                                                                                                                                                                                    | 10/22/2021 3:56 PM |
|     |                                                                                                                                                                                         |                    |

## Q7 Residential Uses

Answered: 263 Skipped: 63



| ANSWER CHOICES         | RESPONSES |     |
|------------------------|-----------|-----|
| Non-Student Rental     | 50.95%    | 134 |
| Workforce Housing      | 52.09%    | 137 |
| Student Housing        | 20.53%    | 54  |
| Senior Housing         | 30.80%    | 81  |
| Total Respondents: 263 |           |     |

## Q8 What other ideas do you have?

Answered: 128 Skipped: 198

| # | RESPONSES                                                                                                                                                                                                                                                                                    | DATE               |
|---|--------------------------------------------------------------------------------------------------