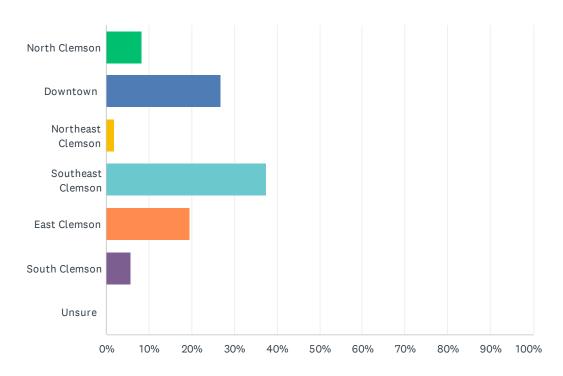

a part-time graduate student      | 0.00%     | 0 |
| TOTAL                                  |           | 2 |

## Q19 Where is your residence?

Answered: 2 Skipped: 324



| ANSWER CHOICES                                            | RESPONSES |
|-----------------------------------------------------------|-----------|
| I live on campus                                          | 0.00% 0   |
| I live off-campus, within the city limits of Clemson      | 50.00% 1  |
| I live off-campus, but outside the city limits of Clemson | 50.00% 1  |
| Unsure                                                    | 0.00% 0   |
| TOTAL                                                     | 2         |

## Q20 Which area of the city do you live in? (please refer to the map below)

Answered: 205 Skipped: 121



| ANSWER CHOICES    | RESPONSES |     |
|-------------------|-----------|-----|
| North Clemson     | 8.29%     | 17  |
| Downtown          | 26.83%    | 55  |
| Northeast Clemson | 1.95%     | 4   |
| Southeast Clemson | 37.56%    | 77  |
| East Clemson      | 19.51%    | 40  |
| South Clemson     | 5.85%     | 12  |
| Unsure            | 0.00%     | 0   |
| TOTAL             |           | 205 |

## Q21 Do any of the following describe you? (select all that apply)

Answered: 198 Skipped: 128



| ANSWER CHOICES                                                         | RESPONSES  |
|------------------------------------------------------------------------|------------|
| I own a business in the city of Clemson                                | 17.17% 34  |
| I am a non-owner employee of a