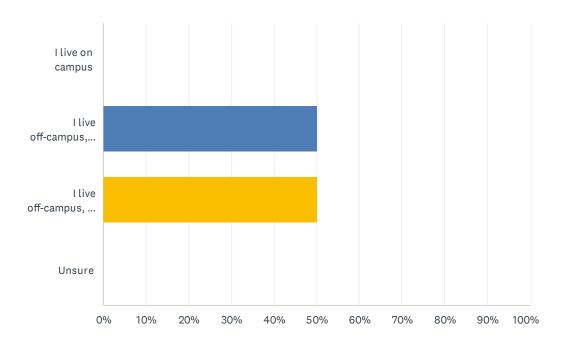

|        |           |  |

| # | OTHER (PLEASE SPECIFY)  | DATE |
|---|-------------------------|------|
|   | There are no responses. |      |

### Q18 Which of the following best describes you?

Answered: 2 Skipped: 324



| ANSWER CHOICES                         | RESPONSES |   |
|----------------------------------------|-----------|---|
| I am a full-time undergraduate student | 100.00%   | 2 |
| I am a part-time undergraduate student | 0.00%     | 0 |
| I am a full-time graduate student      | 0.00%     | 0 |
| I am a part-time graduate student      | 0.00%     | 0 |
| TOTAL                                  |           | 2 |

## Q19 Where is your residence?

Answered: 2 Skipped: 324



| ANSWER CHOICES                                            | RESPONSES |
|-----------------------------------------------------------|-----------|
| I live on campus                                          | 0.00% 0   |
| I live off-campus, within the city limits of Clemson      | 50.00% 1  |
| I live off-campus, but outside the city limits of Clemson | 50.00% 1  |
| Unsure                                                    | 0.00% 0   |
| TOTAL                                                     | 2         |

## Q20 Which area of the city do you live in? (please refer to the map below)

Answered: 205 Skipped: 121



| ANSWER CHOICES    | RESPONSES |     |
|-------------------|-----------|-----|
| North Clemson     | 8.29%     | 17  |
| Downtown          | 26.83%    | 55  |
| Northeas