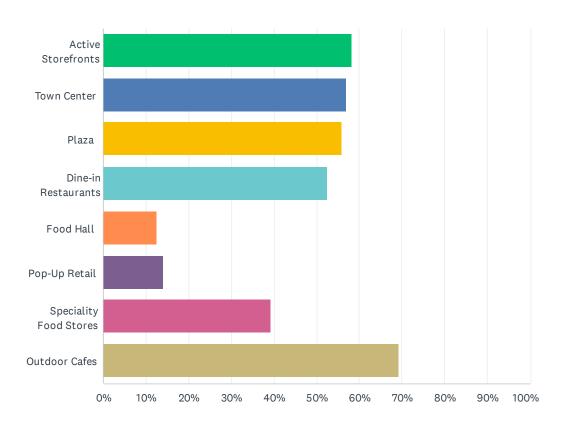

| 10/25/2021 2:15 PM  |

| 124 | It is ok to leave some trees                                                  | 10/25/2021 2:13 PM |
|-----|-------------------------------------------------------------------------------|--------------------|
| 125 | This covers it - I don't see senior living or work force housing in this area | 10/25/2021 2:09 PM |
| 126 | Student housing is the number one thing to be crammed in                      | 10/25/2021 1:55 PM |
| 127 | Movie theater                                                                 | 10/25/2021 1:55 PM |
| 128 | sdfdsf                                                                        | 10/22/2021 3:56 PM |

## Q9 Commercial Uses & Gathering Spaces

Answered: 263 Skipped: 63



| ANSWER CHOICES         | RESPONSES |     |
|------------------------|-----------|-----|
| Active Storefronts     | 58.17%    | 153 |
| Town Center            | 57.03%    | 150 |
| Plaza                  | 55.89%    | 147 |
| Dine-in Restaurants    | 52.47%    | 138 |
| Food Hall              | 12.55%    | 33  |
| Pop-Up Retail          | 14.07%    | 37  |
| Speciality Food Stores | 39.16%    | 103 |
| Outdoor Cafes          | 69.20%    | 182 |
| Total Respondents: 263 |           |     |

### Q10 What other ideas do you have?

Answered: 117 Skipped: 209

| #                    | RESPONSES