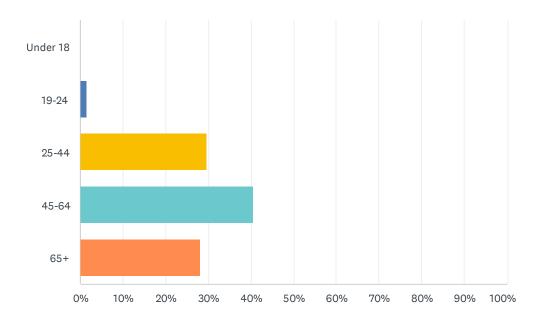

|           | 205 |

## Q21 Do any of the following describe you? (select all that apply)

Answered: 198 Skipped: 128



| ANSWER CHOICES                                                         | RESPONSES  |
|------------------------------------------------------------------------|------------|
| I own a business in the city of Clemson                                | 17.17% 34  |
| I am a non-owner employee of a business located in the city of Clemson | 11.62% 23  |
| I am a member of the Clemson University faculty or staff               | 42.93% 85  |
| I am a Clemson University alumnus                                      | 53.03% 105 |
| Total Respondents: 198                                                 |            |

# Q22 What is your age?

Answered: 259 Skipped: 67



| ANSWER CHOICES | RESPONSES |     |
|----------------|-----------|-----|
| Under 18       | 0.00%     | 0   |
| 19-24          | 1.54%     | 4   |
| 25-44          | 29.73%    | 77  |
| 45-64          | 40.54%    | 105 |
| 65+            | 28.19%    | 73  |
| TOTAL          |           | 259 |

# Q23 If you have any additional comments you would like to share but were unable to include in response to the questions in this survey, please provide that here.

Answered: 123 Skipped: 203

| # | RESPONSES