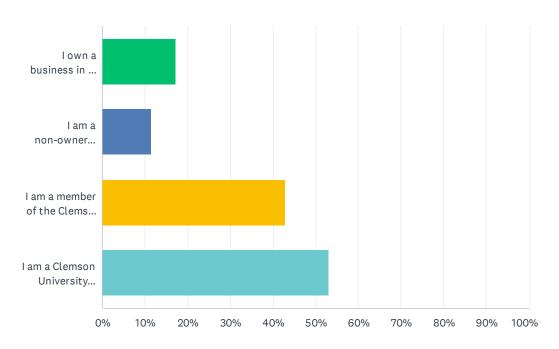

e the city limits of Clemson | 50.00% 1  |
| Unsure                                                    | 0.00% 0   |
| TOTAL                                                     | 2         |

## Q20 Which area of the city do you live in? (please refer to the map below)

Answered: 205 Skipped: 121



| ANSWER CHOICES    | RESPONSES |     |
|-------------------|-----------|-----|
| North Clemson     | 8.29%     | 17  |
| Downtown          | 26.83%    | 55  |
| Northeast Clemson | 1.95%     | 4   |
| Southeast Clemson | 37.56%    | 77  |
| East Clemson      | 19.51%    | 40  |
| South Clemson     | 5.85%     | 12  |
| Unsure            | 0.00%     | 0   |
| TOTAL             |           | 205 |

## Q21 Do any of the following describe you? (select all that apply)

Answered: 198 Skipped: 128



| ANSWER CHOICES                                                         | RESPONSES  |
|------------------------------------------------------------------------|------------|
| I own a business in the city of Clemson                                | 17.17% 34  |
| I am a non-owner employee of a business located in the city of Clemson | 11.62% 23  |
| I am a member of the Clemson University faculty or staff               | 42.93% 85  |
| I am a Clemson University alumnus                                      | 53.03% 105 |
| Total Respondents: 198                                                 |            |

# Q22 What is your age?

Answered: 259 Skipped: 67



| ANSWER CHOICES | RESPONSES |     |
|----------------|-----------|-----|
| Under 18       | 0.00%     | 0   |
| 19-24