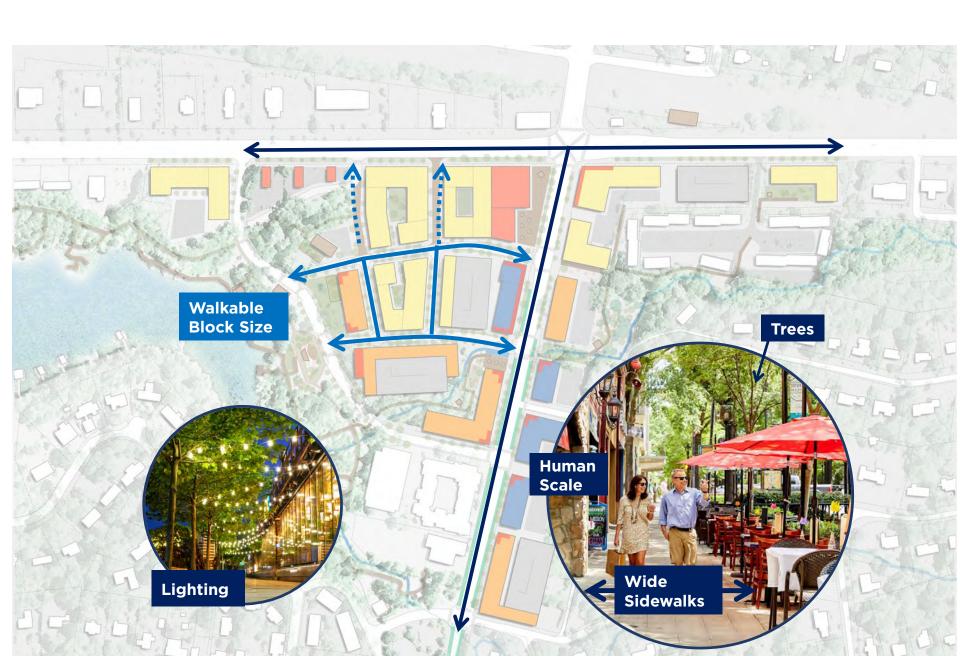

#### **WALKABLE**

**TREES & PLANTINGS** 

**HUMAN SCALED** 

**WIDE SIDEWALKS** 

**OUTDOOR SEATING** 

**ACTIVE GROUND FLOORS** 

**COMFORTABLE** 

**CROSSINGS** 

**CALM TRAFFIC** 

LIGHTING

PEDESTRIAN SAFETY

**VIBRANT** 

SHARED

WELCOMING &

CONNECTED

NATURAL SYSTEMS