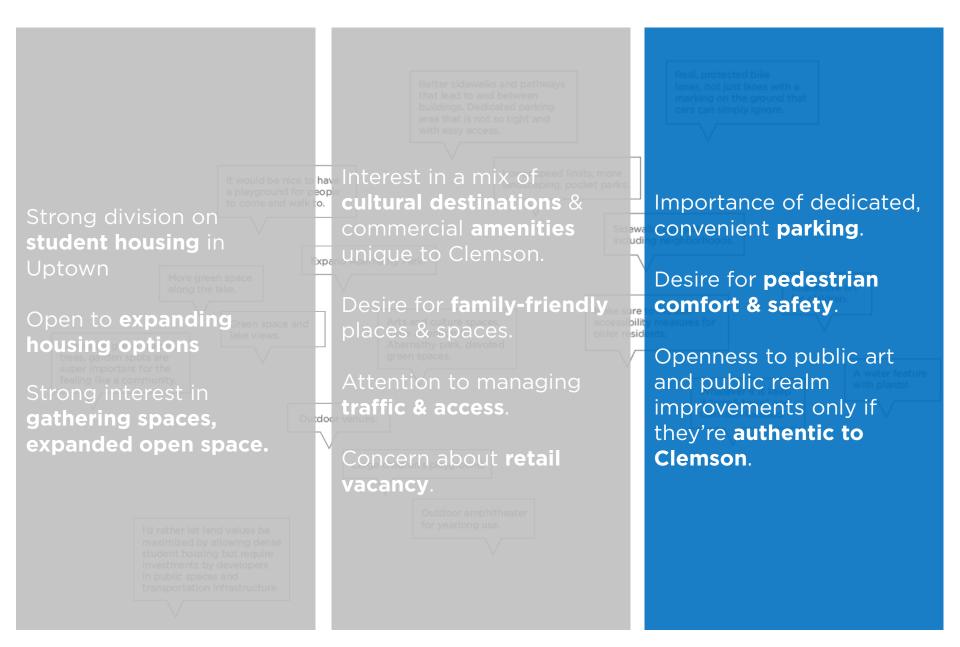

### What's **Uptown** like **today?**

What did we hear in the survey & at the first workshop? How has this shaped the alternatives?