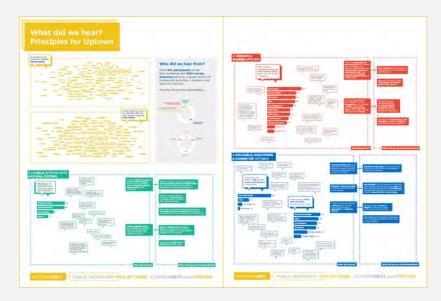

### UPTOWN TODAY IN ONE WORD

### UPTOWN TODAY IN ONE WORD

**Traffic on Tiger | Auto Orientation | Pedestrian Inaccessibility** 

### UPTOWN TODAY IN ONE WORD

**Confusing | Unwelcoming | Unattractive | Bland** 

**Active | Destination | Welcoming** 

**Accessible | Connected | Walkable** 

**Community-oriented** | Open Space | Natural Systems