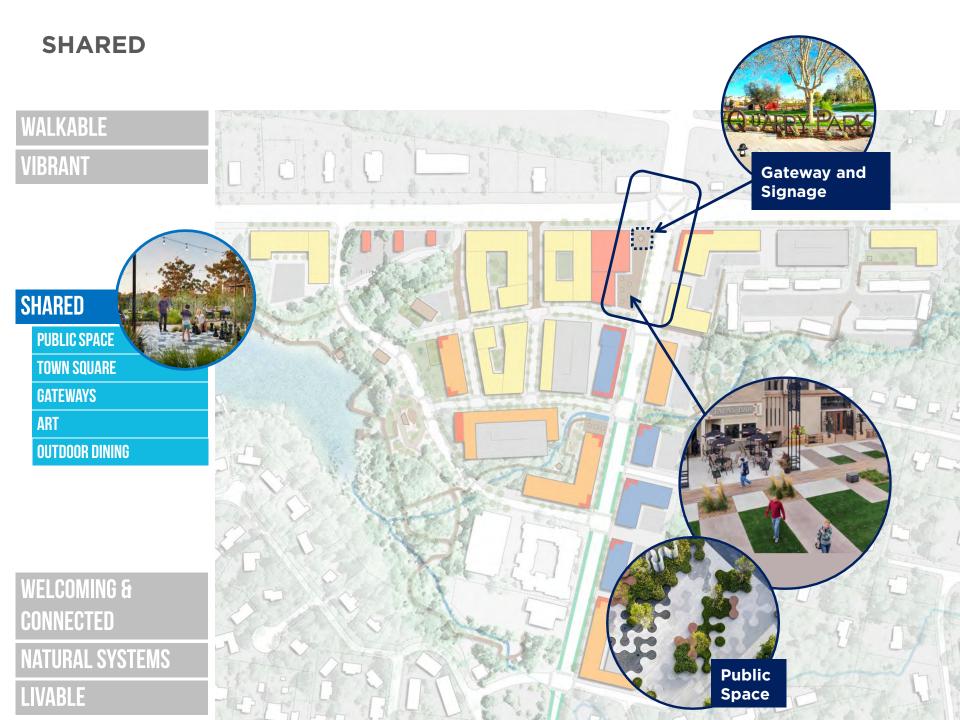

### SHARED

**PUBLIC SPACE** 

**TOWN SQUARE** 

**VILLAGE GREEN** 

**GATEWAYS** 

ART

**OUTDOOR DINING** 

WELCOMING & CONNECTED

## SHARED

PUBLIC SPACE

**TOWN SQUARE** 

**VILLAGE GREEN** 

GATEWAVS

 $\Lambda RT$ 

OUTDOOR DINING

NATURAL SYSTEMS

#### **SHARED**

LIVABLE

The Arts Center

Public art

WALKABLE

**VIBRANT** 

SHARED