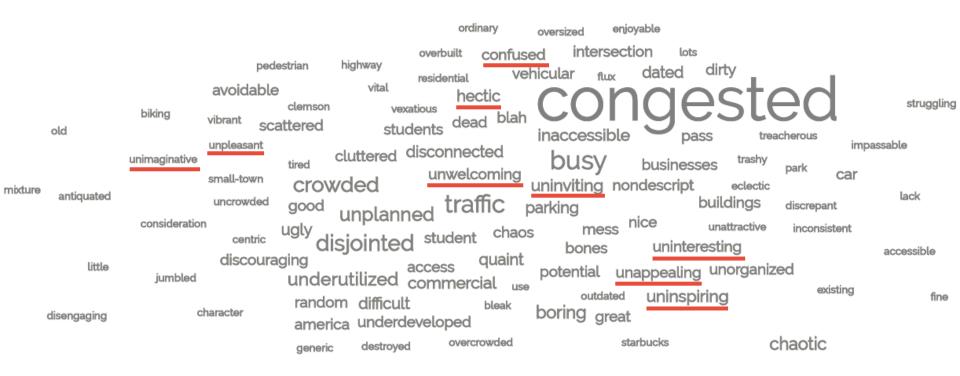

### UPTOWN TODAY IN ONE WORD

### UPTOWN TODAY IN ONE WORD

**Traffic on Tiger | Auto Orientation | Pedestrian Inaccessibility** 

### UPTOWN TODAY IN ONE WORD

**Confusing | Unwelcoming | Unattractive | Bland** 

**Active | Destination | Welcoming** 

**Accessible | Connected | Walkable** 

**Community-oriented** | Open Space | Natural Systems