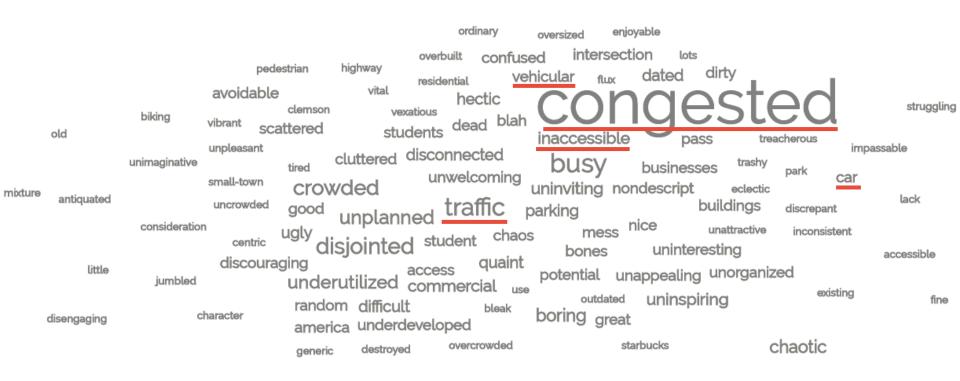

### UPTOWN TODAY IN ONE WORD

### UPTOWN TODAY IN ONE WORD

**Traffic on Tiger | Auto Orientation | Pedestrian Inaccessibility** 

### UPTOWN TODAY IN ONE WORD

**Confusing | Unwelcoming | Unattractive | Bland** 

**Active | Destination | Welcoming** 

**Accessible | Connected | Walkable** 

**Community-oriented** | Open Space | Natural Systems