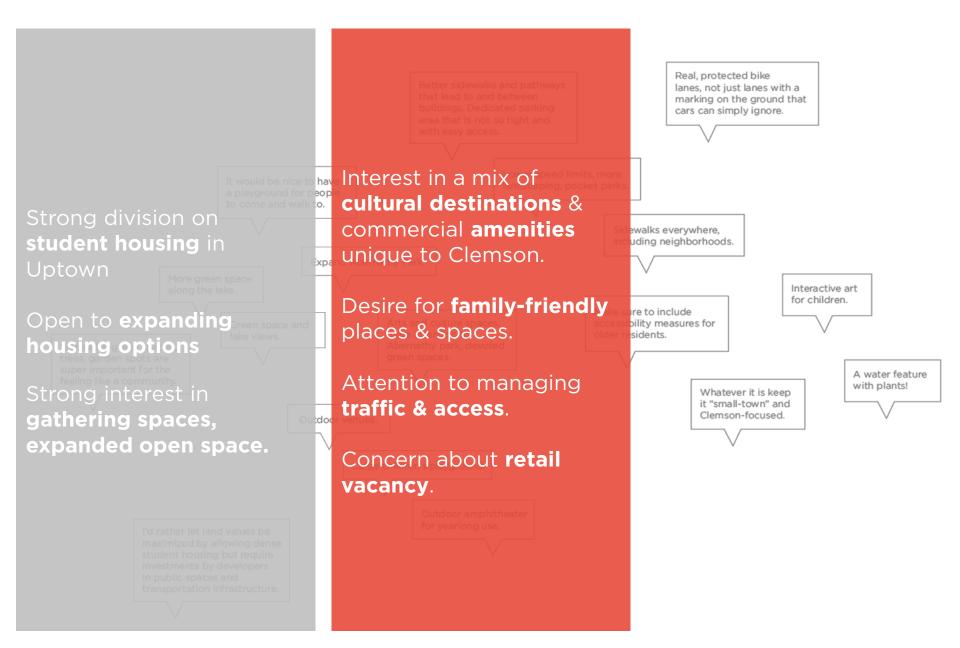

### What's **Uptown** like **today?**

What did we hear in the survey & at the first workshop? How has this shaped the alternatives?