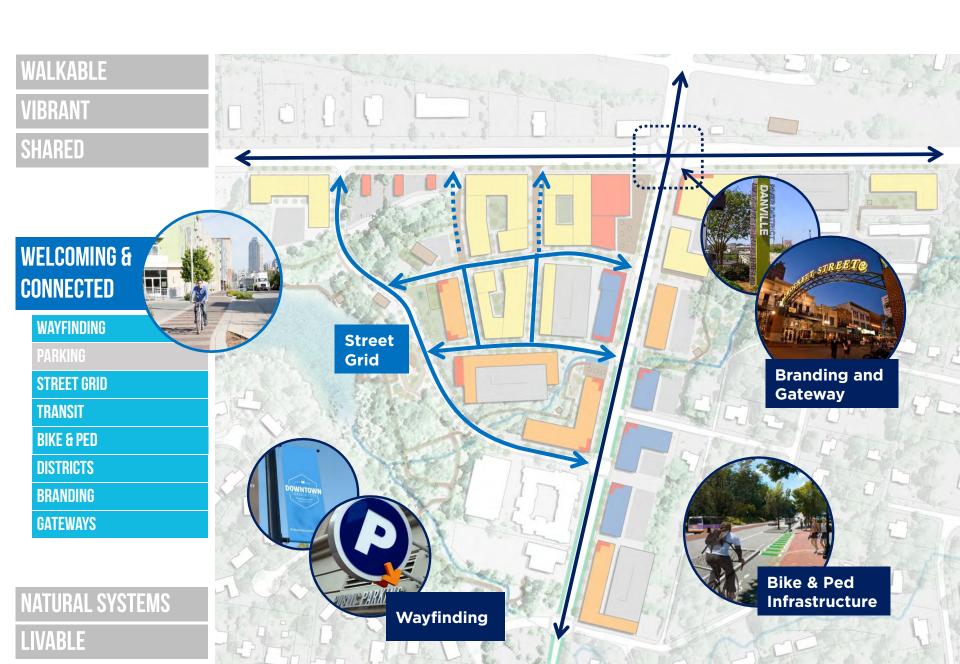

# WELCOMING & CONNECTED

WAYFINDING

**PARKING** 

STREET GRID

**TRANSIT** 

**BIKE & PED** 

DISTRICTS

**BRANDING** 

**GATEWAYS** 

NATURAL SYSTEMS

WALKABLE

**VIBRANT** 

SHARED

WELCOMING & CONNECTED

**WAYFINDING** 

PARKING

STREET GRID

**TRANSIT** 

**BIKE & PED** 

DISTRICTS

RRANDING

GATEWAYS

NATURAL SYSTEMS

WALKABLE

# WELCOMING & CONNECTED

**WAYFINDING** 

**PARKING** 

STREET GRID

TRANSI

RIKE & PED

**DISTRICTS** 

**BRANDING** 

**GATEWAYS** 

NATURAL SYSTEMS

LIVABLE

Branding

WALKABLE

**VIBRANT** 

SHARED

# WELCOMING & CONNECTED

**WAYFINDING** 

**PARKING** 

STREET GRID

TRANSIT

BINE & DEL

DISTRICTS

GATEWAYS

WALKABLE

**VIBRANT** 

SHARED

WELCOMING & CONNECTED

WAYFINDING

**PARKING** 

STREET GRID

**TRANSIT** 

**BIKE & PED** 

DISTRICTS

REVNUING

**GATEWAYS** 

NATURAL SYSTEMS

WALKABLE

**VIBRANT** 

SHARED