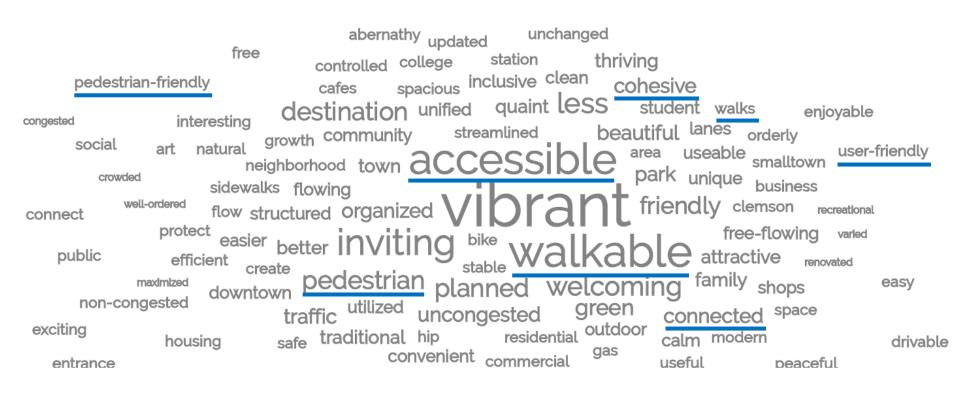

### UPTOWN TODAY IN ONE WORD

### UPTOWN TODAY IN ONE WORD

**Traffic on Tiger | Auto Orientation | Pedestrian Inaccessibility** 

### UPTOWN TODAY IN ONE WORD

**Confusing | Unwelcoming | Unattractive | Bland** 

**Active | Destination | Welcoming** 

**Accessible | Connected | Walkable** 

**Community-oriented** | Open Space | Natural Systems