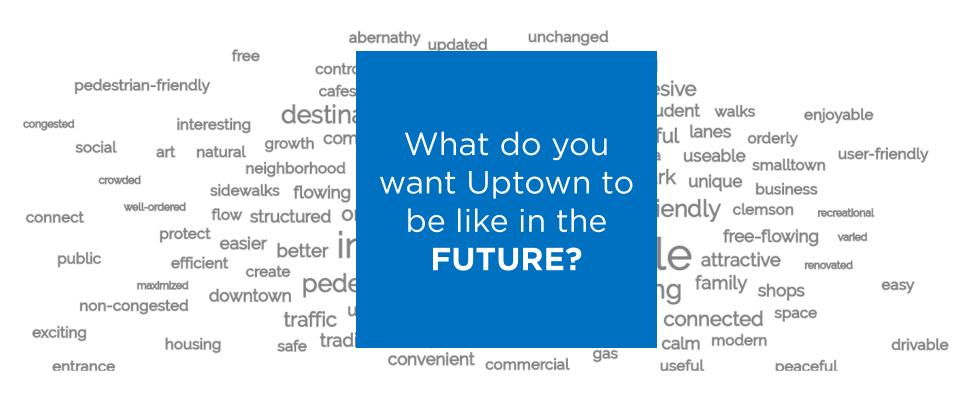

### What's **Uptown** like **today?**

What did we hear in the survey & at the first workshop? How has this shaped the alternatives?

### 3 Alternatives

What about these do you like? What could change or improve?