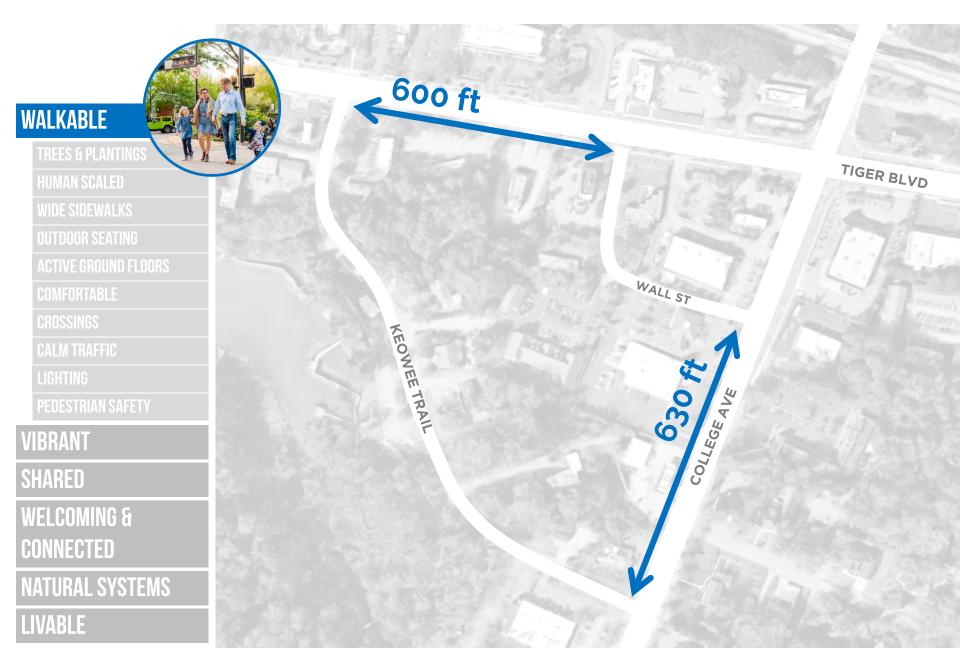

#### **WALKABLE**

**TREES & PLANTINGS** 

**HUMAN SCALED** 

**WIDE SIDEWALKS** 

**OUTDOOR SEATING** 

**ACTIVE GROUND FLOORS** 

**COMFORTABLE** 

**CROSSINGS** 

**CALM TRAFFIC** 

LIGHTING

PEDESTRIAN SAFETY

**VIBRANT** 

SHARED

WELCOMING &

CONNECTED

NATURAL SYSTEMS