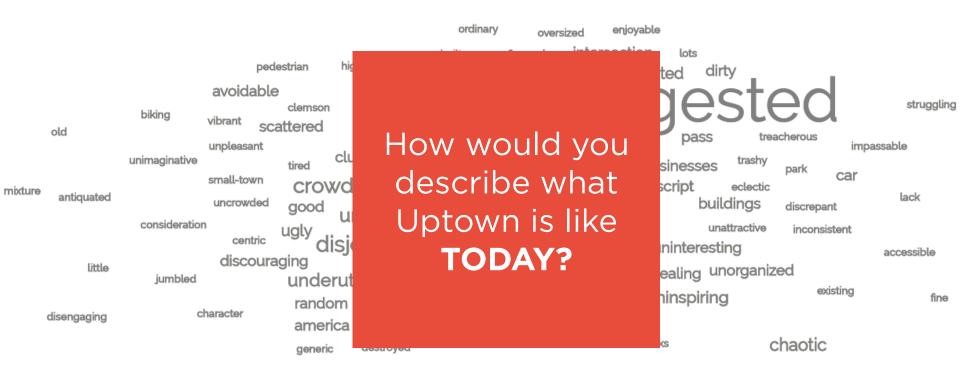

### UPTOWN TODAY IN ONE WORD

### UPTOWN TODAY IN ONE WORD

**Traffic on Tiger | Auto Orientation | Pedestrian Inaccessibility** 

### UPTOWN TODAY IN ONE WORD

**Confusing | Unwelcoming | Unattractive | Bland** 

**Active | Destination | Welcoming** 

**Accessible | Connected | Walkable** 

**Community-oriented** | Open Space | Natural Systems