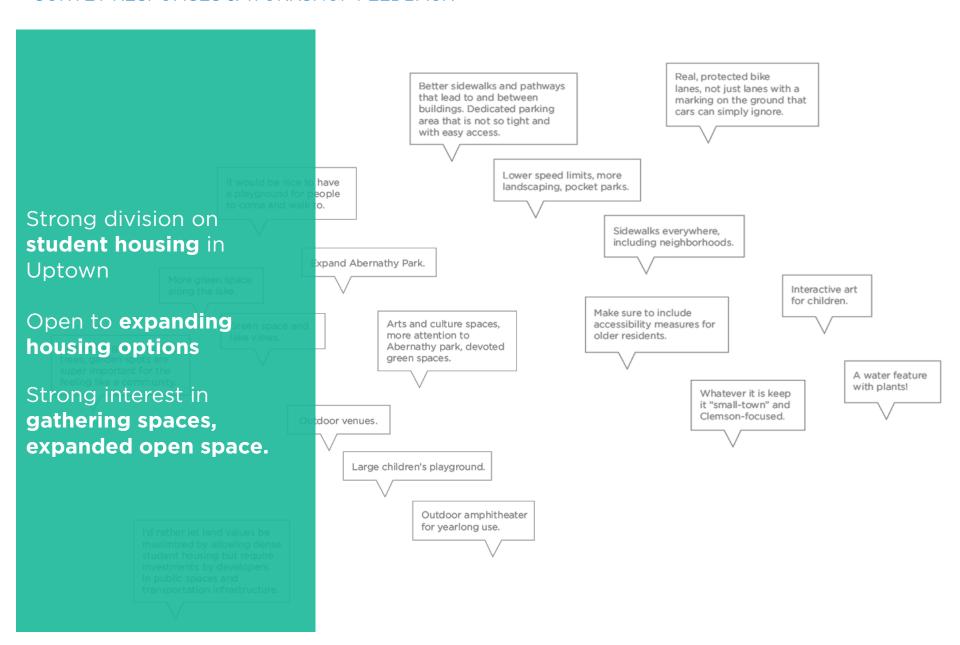

### What's **Uptown** like **today?**

What did we hear in the survey & at the first workshop? How has this shaped the alternatives?

### 3 Alternatives

What about these do you like? What could change or improve?