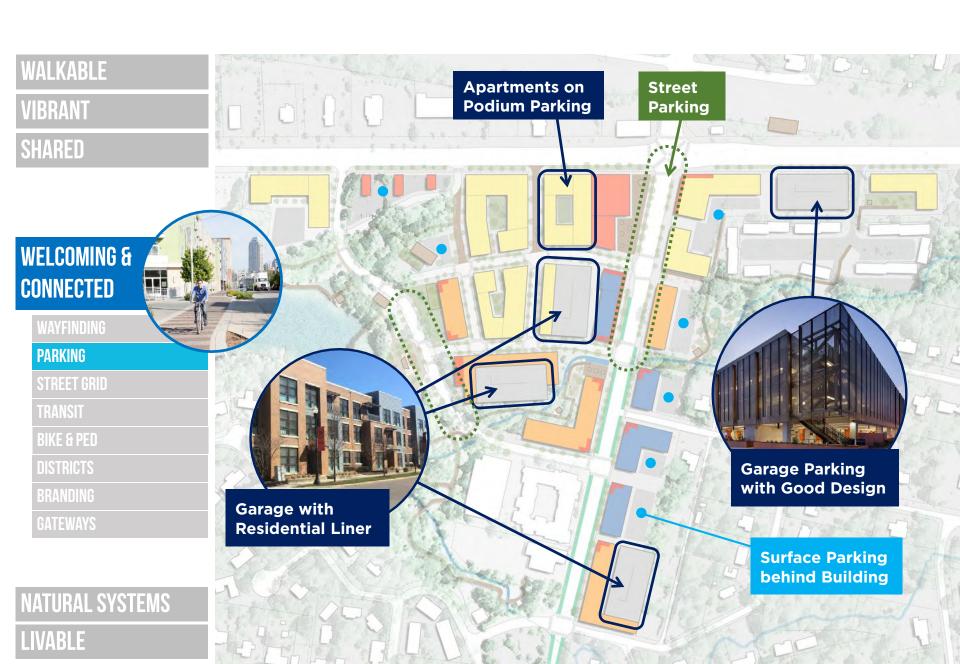

# WELCOMING & CONNECTED

WAYFINDING

**PARKING** 

STREET GRID

**TRANSIT** 

**BIKE & PED** 

DISTRICTS

**BRANDING** 

**GATEWAYS** 

NATURAL SYSTEMS

WALKABLE

**VIBRANT** 

SHARED

WELCOMING & CONNECTED

**WAYFINDING** 

PARKING

STREET GRID

**TRANSIT** 

**BIKE & PED** 

DISTRICTS

RRANDING

GATEWAYS

NATURAL SYSTEMS

WALKABLE

# WELCOMING & CONNECTED

**WAYFINDING** 

**PARKING** 

STREET GRID

TRANSI

RIKE & PED

**DISTRICTS** 

**BRANDING** 

**GATEWAYS** 

NATURAL SYSTEMS

LIVABLE

Branding

WALKABLE

**VIBRANT** 

SHARED

# WELCOMING & CONNECTED

**WAYFINDING** 

**PARKING** 

STREET GRID

TRANSIT

BINE & DEL

DISTRICTS

GATEWAYS

WALKABLE

**VIBRANT** 

SHARED

WELCOMING & CONNECTED

WAYFINDING

**PARKING** 

STREET GRID

**TRANSIT** 

**BIKE & PED** 

DISTRICTS

REVNUING

**GATEWAYS** 

NATURAL SYSTEMS

WALKABLE

**VIBRANT** 

SHARED