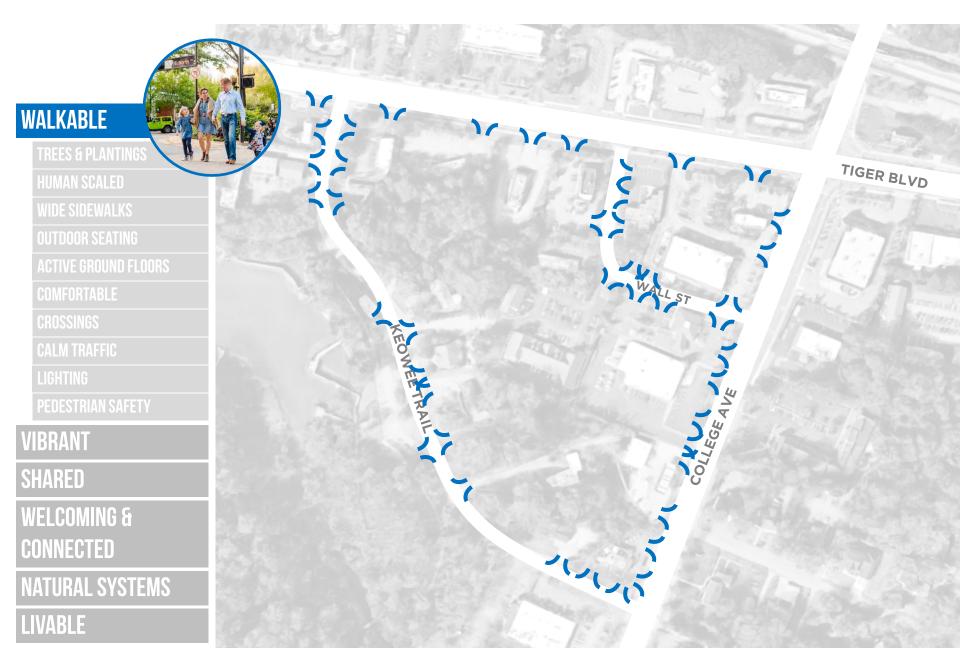

#### **WALKABLE**

**TREES & PLANTINGS** 

**HUMAN SCALED** 

**WIDE SIDEWALKS** 

**OUTDOOR SEATING** 

**ACTIVE GROUND FLOORS** 

**COMFORTABLE** 

**CROSSINGS** 

**CALM TRAFFIC** 

LIGHTING

PEDESTRIAN SAFETY

**VIBRANT** 

SHARED

WELCOMING &

CONNECTED

NATURAL SYSTEMS