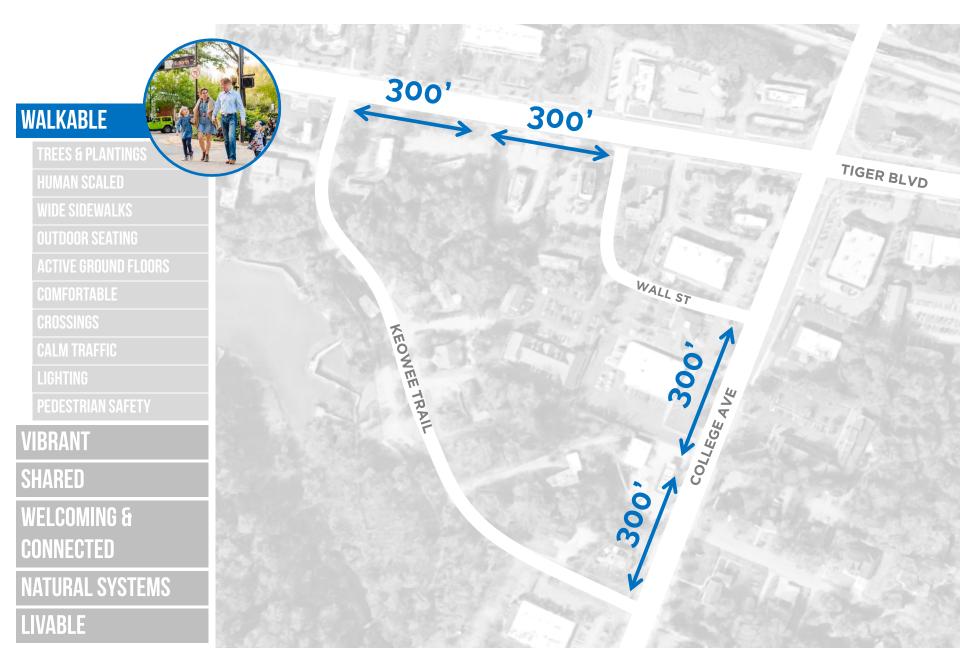

#### **WALKABLE**

**TREES & PLANTINGS** 

**HUMAN SCALED** 

**WIDE SIDEWALKS** 

**OUTDOOR SEATING** 

**ACTIVE GROUND FLOORS** 

**COMFORTABLE** 

**CROSSINGS** 

**CALM TRAFFIC** 

LIGHTING

PEDESTRIAN SAFETY

**VIBRANT** 

SHARED

WELCOMING &

CONNECTED

NATURAL SYSTEMS

#### **WALKABLE**