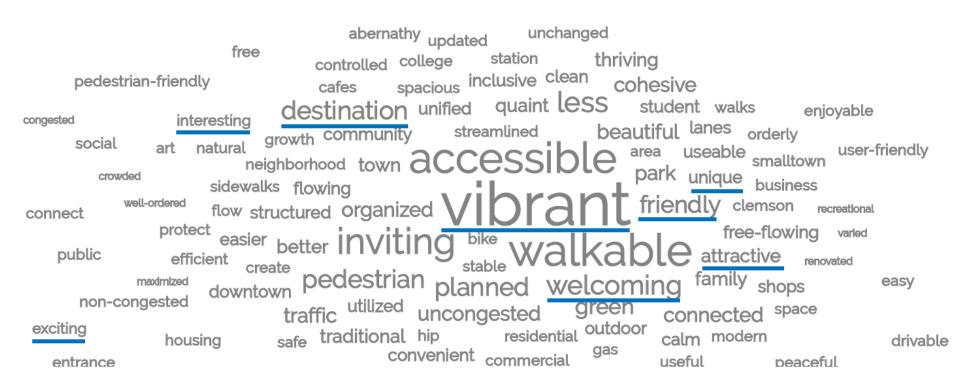

### UPTOWN TODAY IN ONE WORD

### UPTOWN TODAY IN ONE WORD

**Traffic on Tiger | Auto Orientation | Pedestrian Inaccessibility** 

### UPTOWN TODAY IN ONE WORD

**Confusing | Unwelcoming | Unattractive | Bland** 

**Active | Destination | Welcoming** 

**Accessible | Connected | Walkable** 

**Community-oriented** | Open Space | Natural Systems