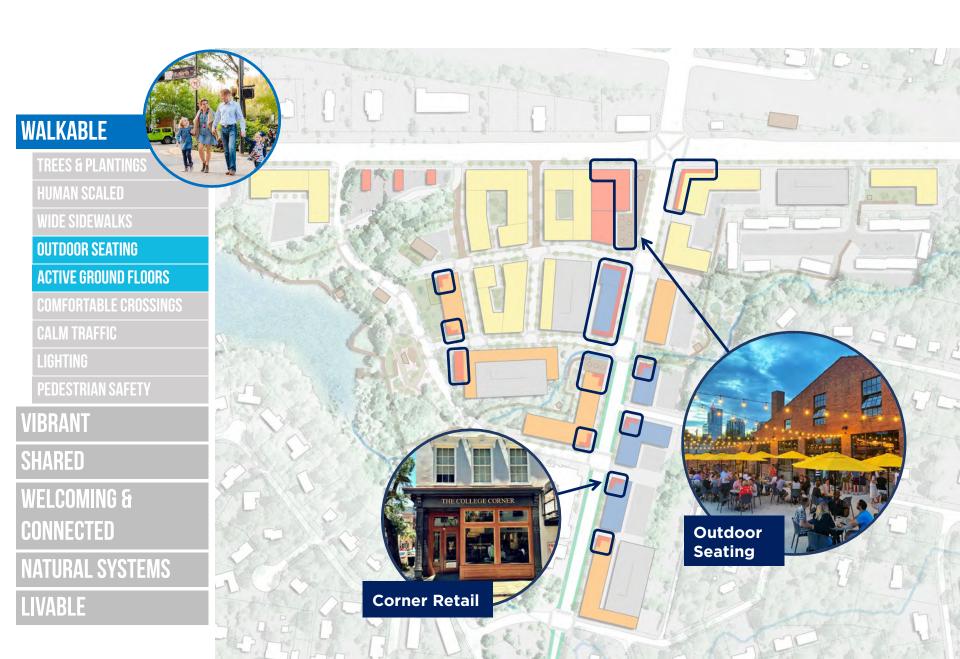

#### IMPROVE COMFORT AND CHARACTER ALONG COMMERCIAL CORRIDORS AND DOWNTOWN

**TREES & PLANTINGS** 

HUMAN SCALED

**WIDE SIDEWALKS** 

**OUTDOOR SEATING** 

**ACTIVE GROUND FLOORS** 

**COMFORTABLE** 

**CROSSINGS** 

CALM TRAFFIC

LIGHTING

**PEDESTRIAN SAFETY** 

**VIBRANT** 

SHARED

WELCOMING &

CONNECTED

**NATURAL SYSTEMS** 