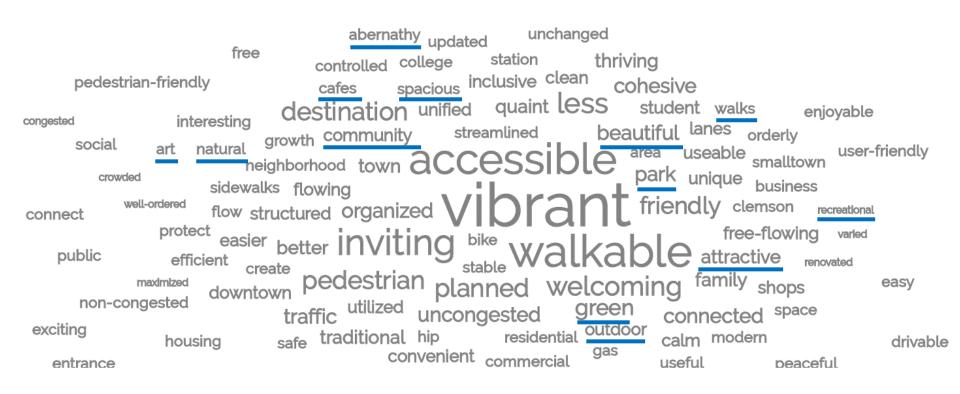

### UPTOWN TODAY IN ONE WORD

### UPTOWN TODAY IN ONE WORD

**Traffic on Tiger | Auto Orientation | Pedestrian Inaccessibility** 

### UPTOWN TODAY IN ONE WORD

**Confusing | Unwelcoming | Unattractive | Bland** 

**Active | Destination | Welcoming** 

**Accessible | Connected | Walkable** 

**Community-oriented** | Open Space | Natural Systems