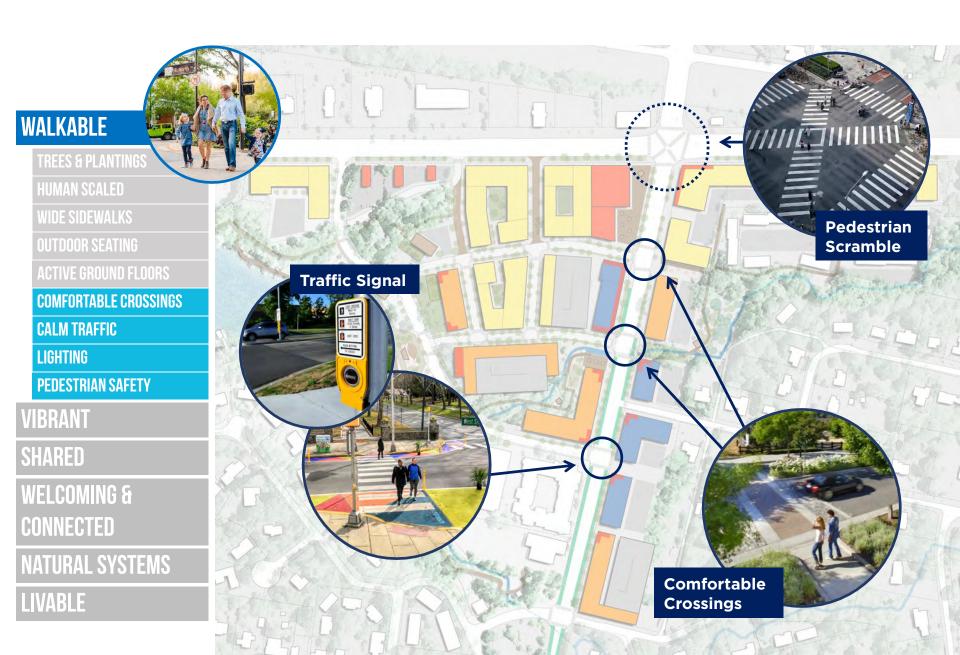

#### IMPROVE COMFORT AND CHARACTER ALONG COMMERCIAL CORRIDORS AND DOWNTOWN

**TREES & PLANTINGS** 

HUMAN SCALED

**WIDE SIDEWALKS** 

**OUTDOOR SEATING** 

**ACTIVE GROUND FLOORS** 

**COMFORTABLE** 

**CROSSINGS** 

CALM TRAFFIC

LIGHTING

**PEDESTRIAN SAFETY** 

**VIBRANT** 

SHARED

WELCOMING &

CONNECTED

**NATURAL SYSTEMS** 